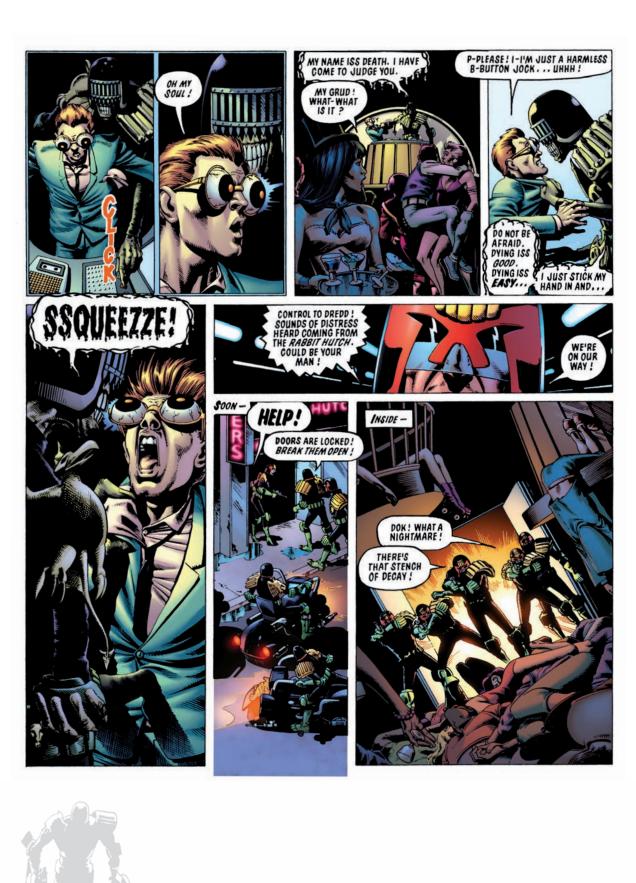

1 LIKE HE DIED OF... TERROR ! THERE'S A STRANGE SMELL OF **DECAY** ALL AROUND HERE. OKAY, RUN THAT DOWN TO THE LAB. I'LL GET A SEARCH SQUAD OUT. Skin, All Right. Might BF Human – Hard To Tell Just Yet. It's in An Advanced State Of Decomposition...